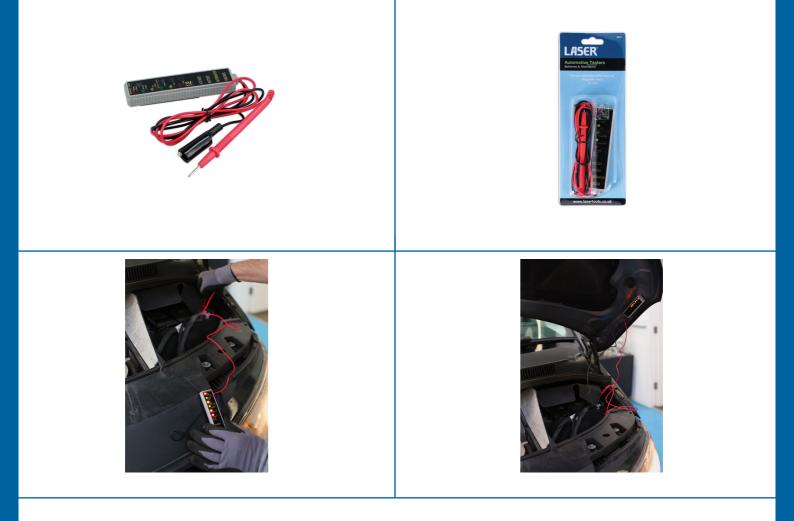

## **Battery & Alternator Tester**

A simple and easy to use 12V DC battery and alternator tester. The LED display indicates the condition and output voltage, giving three alternator readings: Strong (14V), Normal (13.5V), Low (13V) and three battery readings: Good (12.5V), Fair (12V), Poor (10V), to quickly identify if either are at fault.

## **Additional Information**

- · Simple to use test battery and alternator.
- · LED gives immediate identification of voltage output.
- Magnetic back allows the tester to be secured to the vehicle during use for hands-free operation.
- · Suitable for 12V DC systems only.
- · CE & UKCA compliant.