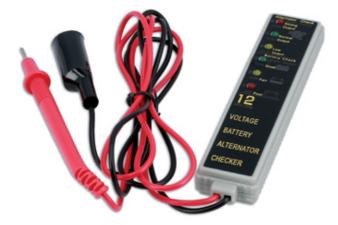

## **Battery & Alternator Tester**

A simple and easy to use 12V DC battery and alternator tester. The LED display indicates the condition and output voltage, giving three alternator readings: Strong (14V), Normal (13.5V), Low (13V) and three battery readings: Good (12.5V), Fair (12V), Poor (10V), to quickly identify if either are at fault.

## **Additional Information**

- · Simple to use test battery and alternator.
- · LED gives immediate identification of voltage output.
- Magnetic back allows the tester to be secured to the vehicle during use for hands-free operation.
- · Suitable for 12V DC systems only.
- · CE & UKCA compliant.